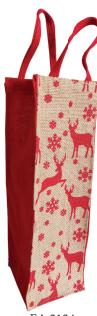

EA 2124 Reindeer Bottle Bag Dimensions: 10.5 x 36 x10cm

EA 2125 Small Reindeer Bag Dimensions: 20x20x10cm

EA2390 Large Robin Present Bag Dimensions: 30x30x20cm

EA 2392 Robin Bottle Bag Dimensions: 10.5 x 36 x10cm