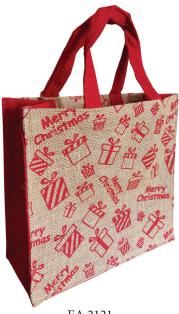

EA 2120 Large Christmas Present Bag Dimensions: 30x30x20cm

EA 2123 Large Reindeer Bag Dimensions: 30x30x20cm

EA 2121 Medium Christmas Present Bag Dimensions: 25x25x11cm

EA2122 Small Christmas Present Bag Dimensions: 20x20x10cm