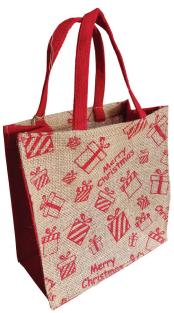

EA 2120 Large Christmas Present Bag Dimensions: 30x30x20cm

EA 2123 Large Reindeer Bag Dimensions: 30x30x20cm

EA 2121 Medium Christmas Present Bag Dimensions: 25x25x11cm

EA2122 Small Christmas Present Bag Dimensions: 20x20x10cm