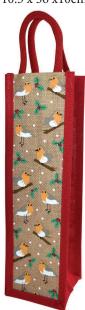

EA 2124 Reindeer Bottle Bag Dimensions: 10.5 x 36 x10cm

EA 2125 Small Reindeer Bag Dimensions: 20x20x10cm

EA2390 Large Robin Present Bag Dimensions: 30x30x20cm

EA 2392 Robin Bottle Bag Dimensions: 10.5 x 36 x10cm