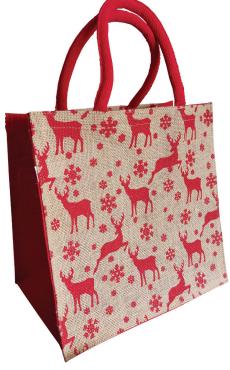

EA 2120 Large Christmas Present Bag Dimensions: 30x30x20cm

EA 2123 Large Reindeer Bag Dimensions: 30x30x20cm

EA 2121 Medium Christmas Present Bag Dimensions: 25x25x11cm

EA2122 Small Christmas Present Bag Dimensions: 20x20x10cm