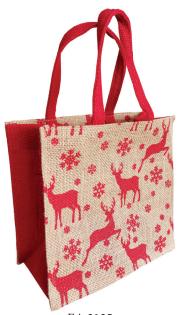

EA 2124 Reindeer Bottle Bag Dimensions: 10.5 x 36 x10cm

EA 2125 Small Reindeer Bag Dimensions: 20x20x10cm

EA2390 Large Robin Present Bag Dimensions: 30x30x20cm

EA 2392 Robin Bottle Bag Dimensions: 10.5 x 36 x10cm