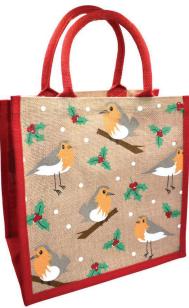

EA 2124 Reindeer Bottle Bag Dimensions: 10.5 x 36 x10cm

EA 2125 Small Reindeer Bag Dimensions: 20x20x10cm

EA2390 Large Robin Present Bag Dimensions: 30x30x20cm

EA 2392 Robin Bottle Bag Dimensions: 10.5 x 36 x10cm