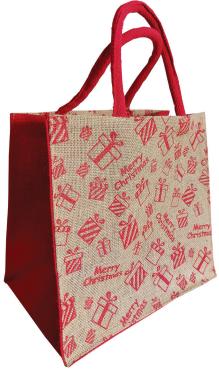

EA 2120 Large Christmas Present Bag Dimensions: 30x30x20cm

EA 2123 Large Reindeer Bag Dimensions: 30x30x20cm

EA 2121 Medium Christmas Present Bag Dimensions: 25x25x11cm

EA2122 Small Christmas Present Bag Dimensions: 20x20x10cm